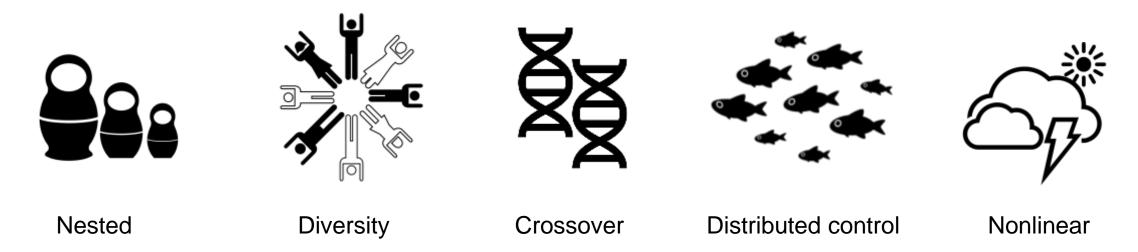

#### Complex

Diversity

Great number of connections between a wide variety of elements

#### Adaptive

Capacity to alter or change

Ability to learn from experience

#### Systems

A set of connected and interdependent things

#### "Things"

Independent agents

Local knowledge and conditions

 $\mathbf{O}$ 

Not controlled by any central force

Part of a densely connected web of interconnecting agents

Unique schema

Complex adaptive systems are history-dependent