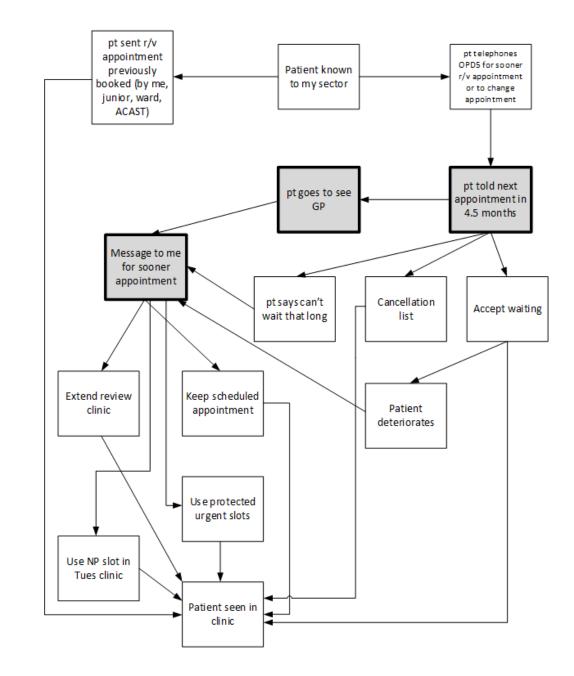

daptive

Capacity to alter or change

Ability to learn from experience

#### Systems

A set of connected and interdependent things

#### "Things"

Independent agents





Local knowledge and conditions

 $\mathbf{O}$ 

Not controlled by any central force



Part of a densely connected web of interconnecting agents



Unique schema





Complex adaptive systems are history-dependent



CULTURE









# Short staffing













Waiting times

Satisfaction

Standards

Morale

# Design



#### Visualisation

Learning from testing

#### Connecting for learning

## Where do I start?







### **Ending the exclusion:**

Care, treatment and support for people with mental ill health and problem substance use in Scotland

Themed visit report

September 2022

# How do I understand the system?







## Learning from testing



#### good practice guidelines

Royal College of Psychiatrists in Scotland

Co-design









Logistics

Relationships

Contract

Lack of expertise

## My ongoing aim



## Thank you