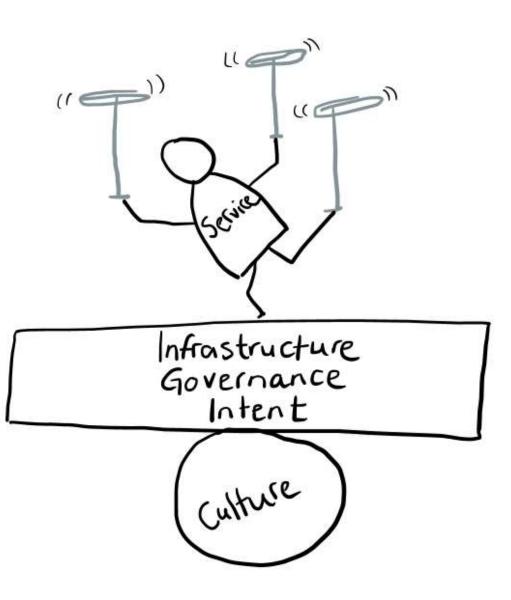

midst of a staffing crisis, how can the NHS design better services?

Dr Amal Al Sayegh Consultant Psychiatrist 30 November 2022

#### Outline















Duncan of Jordanstone College of Art & Design University of Dundee





#### Complexity

Short-staffing

# Complexity





## Complex Adaptive System

#### Complex

Diversity

Great number of connections between a wide variety of elements

#### Adaptive

Capacity to alter or change

Ability to learn from experience

#### Systems

A set of connected and interdependent things

#### "Things"

Independent agents





Local knowledge and conditions

 $\mathbf{O}$ 

Not controlled by any central force



Part of a densely connected web of interconnecting agents



Unique schema





Complex adaptive systems are history-dependent



CULTURE









# Short staffing













Waiting times

Satisfaction

Standards

Morale

# Design



#### Visualisation

Learning from testing

#### Connecting for learning

## Where do I start?







### **Ending the exclusion:**

Care, treatment and support for people with mental ill health and problem substance use in Scotland

Themed visit report

September 2022

# How do I understand the system?







## Learning from testing



#### good practice guidelines

Royal College of Psychiatrists in Scotland

Co-design









Logistics

Relationships

Contract

Lack of expertise

## My ongoing aim



## Thank you